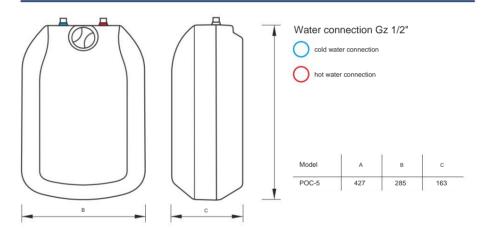

#### Dimensions

## Technical data

| Product code | Rated power/supply | Water pressure<br>(MPa) | Capacity (I) | Heating time ÿt = 30 C (min.) |
|--------------|--------------------|-------------------------|--------------|-------------------------------|
| POC.D-5      | 2 kW / 230V 2      | 0,6                     | 5            | 5,5                           |
| POC.G-5      | kW / 230V          | 0,6                     | 5            | 5,5                           |
| POC.D-5 600W | 0,6 kW / 230V      | 0,6                     | 5            | 18                            |