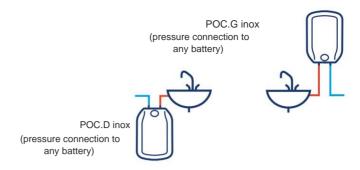

# POC 5 inox

IP24 7

Application

The most important advantages

Comfortable temperature regulation

smooth change of water temperature in the range of 23-70°C

Washbasin heater with a stainless steel tank